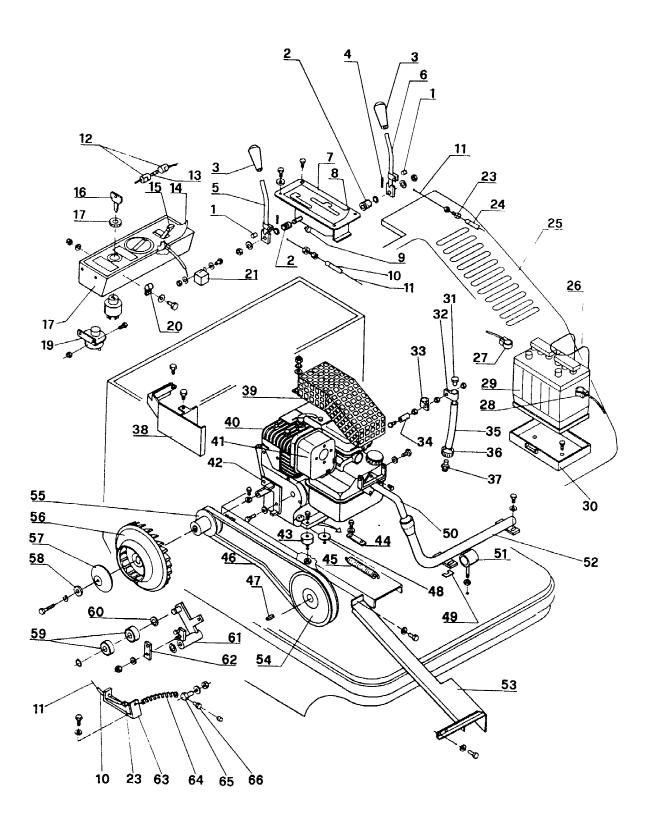

# WS 35

WS 35

**WS35** 

| DIAGRAM I |         | RAM 1 WS35                   |                       | 96/10/10        |
|-----------|---------|------------------------------|-----------------------|-----------------|
| Ref #     | Part #  | Description                  | Briggs & Stratton Qty | Electric<br>Qty |
| 11        | 1000376 | Spacer                       | 1                     | 1               |
| 2         | 1000783 | Bearing                      | 3                     | 3               |
| 3         | 1001201 | Retainer - Snap Ring         | 3                     | 3               |
| 4         | 1000377 | Spacer                       | 1                     | 1               |
| 5         | 1000494 | Eccentric Weight             | 1                     | 1               |
| 6         | 1000361 | Handle - Hopper              | 1                     | 1               |
| 7         | 1001015 | Keeper - Overcenter Latch    | 1                     | 1               |
| 8         | 1001014 | Latch - Over Center          | 1                     | 11              |
| 9         | 1000203 | Hopper - Debris              | 1                     | 1               |
| 10        | 1000760 | Seal - Hopper                | 1                     | 1               |
| 11        | 1000844 | Wheel                        | 2                     | 2               |
| 12        | 1001044 | End Cap                      | 2                     | 2               |
| 13        | 1000649 | Cover - Filter, Grey         | -                     | -               |
| 14        | 1000759 | Foam Layer                   | 1                     | 1               |
| 15        | 1000186 | Lid - Filter Box             | 1                     | 1               |
| 16        | 1000758 | Seal - Filter Box            | 1                     | 1               |
| 17        | 1000610 | Cover                        | 1                     | 1               |
| 18        | 1001202 | Retainer - Snap Ring         | 1                     | 1               |
| 19        | 1000566 | Bearing Block                | 1                     | 1               |
| 20        | 1000185 | Cover                        | 1                     | 1               |
| 21        | 1000541 | Shaft                        | 1                     | 1               |
| 22        | 1000201 | Filters Case                 | 1                     | 1               |
| 23        | 1001020 | Drive - Flexible PTO         | 1                     | 1               |
| 24        | 1000668 | Grommet                      | 1                     | 1               |
| 25        | 1001019 | Flexible Transmission        | 1                     | 1               |
| 26        | 1000743 | Gasket                       | 5                     | 5               |
| 27        | 1000067 | Threaded Rod                 | 3                     | 3               |
| 29        | 1000316 | Main Frame                   | 1                     | 1               |
| 30        | 1000915 | Filter - Dust Control        | 5                     | 5               |
| 31        | 1000732 | Gasket - Filter              | 5                     | 5               |
| 32        | 1000535 | Adjuster - Main Broom        | 1                     | 1               |
| 33        | 1000319 | End Cover - Broom Chamber    | 1 1                   | <u>-</u>        |
| 34        | 1000786 | Bearing                      | 3                     | 3               |
| 35        | 1000572 | Idler                        | 1                     | 1               |
| 36        | 1001201 | Retainer - Snap Ring         | 3                     | 3               |
| 37        | 1000514 | Shaft - Main Broom Idler     | 1                     | 1               |
| 38        | 1000716 | Flap - Main Broom Left       | 1                     | 1               |
| 39        | 1000065 | Strap - Main Broom Flap      | 1                     | 1               |
| 40        | 1000918 | Main Brush                   | 1                     | <u>;</u>        |
| 41        | 1000824 | Belt                         | <u> </u>              | 1               |
| 42        | 1000321 | Adjuster                     | 1                     | <u>-</u>        |
| 43        | 1000321 | Shaft                        |                       | 1               |
| 44        | 1000322 | Washer                       |                       | 1               |
| 45        | 100017  | Strap - Rear Flap            | 1                     | <u> </u>        |
| 45        |         |                              | 1                     | <u> </u>        |
| 46        | 1000712 | Flap - Main Broom Rear       |                       | 1               |
|           | 1000727 | Flap - Main Broom Right Side |                       | <u> </u>        |
| 48        | 1000730 | Flap - Front Debris Door     |                       | 1               |
| 49        | 1000400 | Spacer Main Proom            | 1                     |                 |
| 50        | 1000573 | Driver - Main Broom          | 1                     | 1               |

DIAGRAM 1 WS 35 96/10/10

**WS35** 

| 51 | 1000993 | Sheath            | 1 | 1 |
|----|---------|-------------------|---|---|
| 52 | 1000202 | Adjuster          | 1 | 1 |
| 53 | 1000982 | Wire - Flex Cable | 1 | 1 |
| 54 | 1000184 | Guide - Spring    | 1 | 1 |
| 55 | 1000954 | Spring            | 1 | 1 |
| 56 | 1000320 | Guide - Spring    | 1 | 1 |
| 57 | 1000323 | Clevis            | 1 | 1 |