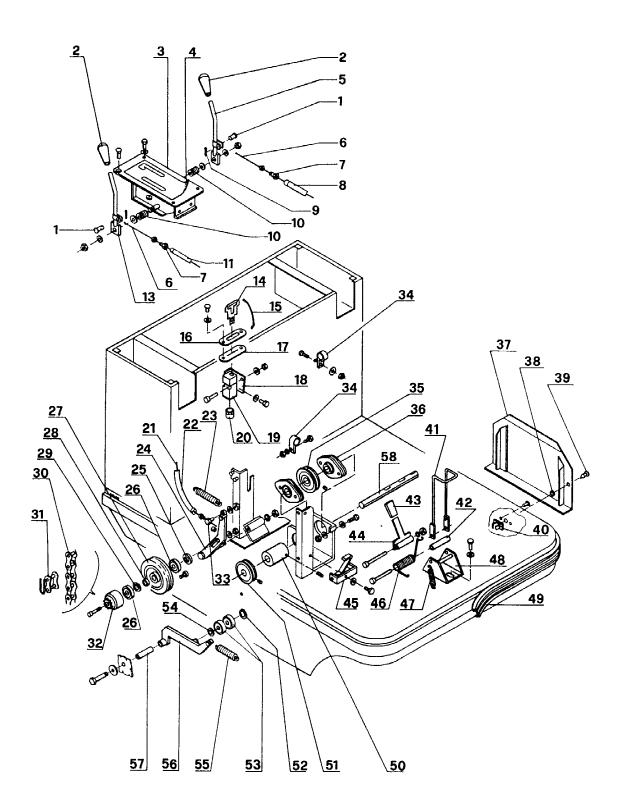

DIAGRAM 3 WS 35 96/10/10

**WS35** 

| DIAGRAM 3 |         | WS35                          |                       | 96/10/10        |
|-----------|---------|-------------------------------|-----------------------|-----------------|
| Ref #     | Part #  | Description                   | Briggs & Stratton Qty | Electric<br>Qty |
| 1         | 1000493 | Pin                           | 4                     | 3               |
| 2         | 1000693 | Handle                        | 4                     | 3               |
| 3         | 1000192 | Instruments Panel             | 1                     | 1               |
| 4         | 1000897 | Decal                         | 1                     | 1               |
| 5         | 1000195 | Lever                         | 1                     | 1               |
| 6         | 1000982 | Wire - Flex Cable             | 1                     | 1               |
| 7         | 1000986 | Ratchet                       | 7                     | 3               |
| 8         | 1000998 | Sheath                        | 1                     | 1               |
| 9         | 1001236 | Cotter Pin                    | 4                     | 3               |
| 10        | 1000957 | Spring                        | 4                     | 3               |
| 11        | 1000993 | Sheath                        | 1                     | 1               |
| 13        | 1000193 | Lever                         | 1                     | 1               |
| 14        | 1000102 | Safety Key                    | 1                     | 1               |
| 15        | 1001010 | Wire Rope                     | 1                     | 1               |
| 16        | 1000103 | Plate - Safety Key            | 1                     | 1               |
| 17        | 1000724 | Spacer - Safety Key           | 1                     | 1               |
| 18        | 1000107 | Bracket - Safety Key Mount    | 1                     | 1               |
| 19        | 1001157 | Switch - Safety Key           | 1                     | 1               |
| 20        | 1001094 | End Clamp                     | 1                     | 1               |
| 21        | 1001000 | Wire - Flex Cable             | 2                     | 2               |
| 22        | 1000994 | Sheath                        | 1                     | 1               |
| 23        | 1000939 | Spring                        | 2                     | 2               |
| 24        | 1000183 | Lever                         | 1                     | 1               |
| 25        | 1000442 | Spacer                        | 1 1                   | 1               |
| 26        | 1000798 | Bearing                       | 2                     | 2               |
| 27        | 1000847 | Drive Wheel                   | 1                     | 1               |
| 28        | 1000443 | Spacer                        |                       | 1               |
| 29        | 1001213 | Retainer - Snap Ring          | 1                     | 1               |
| 30        | 1000854 | Chain - Roller                | 1                     | 1               |
| 31        | 1000857 | Connector Link - Roller Chain |                       | 1               |
| 32        | 1000557 | Pinion                        | 1                     | 1               |
| 33        | 1000337 | Screw - Pivot                 | 1                     | 1               |
| 34        | 1001095 | Clamp                         |                       |                 |
| 35        | 1001033 | Pulley                        | 2                     | 2<br>1          |
| 36        | 1000303 | Bearing - Flange              | 4                     | 4               |
| 37        | 1000200 | Cover - Side                  | 1                     |                 |
| 38        | 1000200 | Rubber Ring                   | 2                     | 2               |
| 39        | 1001042 | Pivot                         | 2                     |                 |
| 40        | 1001043 | Receptacle                    | 2                     | 2 2             |
| 41        |         |                               |                       |                 |
| 42        | 1000256 | Safety Lever                  | 1                     | 11              |
|           | 1000474 | Spacer                        | 1                     | 1               |
| 43        | 1000705 | Handle                        | 1                     | 1               |
| 44        | 1000258 | Lever's Stop                  | 1                     | 1               |
| 45        | 1000196 | Belt-guide                    | 1 1                   | 1               |
| 46        | 1000968 | Spring                        | 1                     | 11              |
| 47        | 1000942 | Spring                        | 1                     | 11              |
| 48        | 1000255 | Bracket - Safety Lever        | 1                     | 1               |
| 49        | 1000658 | Bumper                        | 1                     | 1               |
| 50        | 1000491 | Advancing Roller              | 1                     | 1               |

WS 35

| DIAGRAM 3 |     | AM 3    | W835   |   | 96/10/10 |
|-----------|-----|---------|--------|---|----------|
|           | 51  | 1000582 | Pulley | 1 | 1        |
|           | = 0 | 4004000 | D'     |   |          |

| 51 | 1000582 | Pulley               |   | 1  |
|----|---------|----------------------|---|----|
| 52 | 1001208 | Ring                 | 2 | 1  |
| 53 | 1000785 | Bearing              | 4 | 2  |
| 54 | 1001193 | Washer               | 2 | 2  |
| 55 | 1000951 | Spring               | 2 | 2_ |
| 56 | 1000318 | Lever - Belt Tension | 1 | 1  |
| 57 | 1000441 | Bushing - Pivot      | 1 | 1  |
| 58 | 1000516 | Shaft                | 1 | 1  |