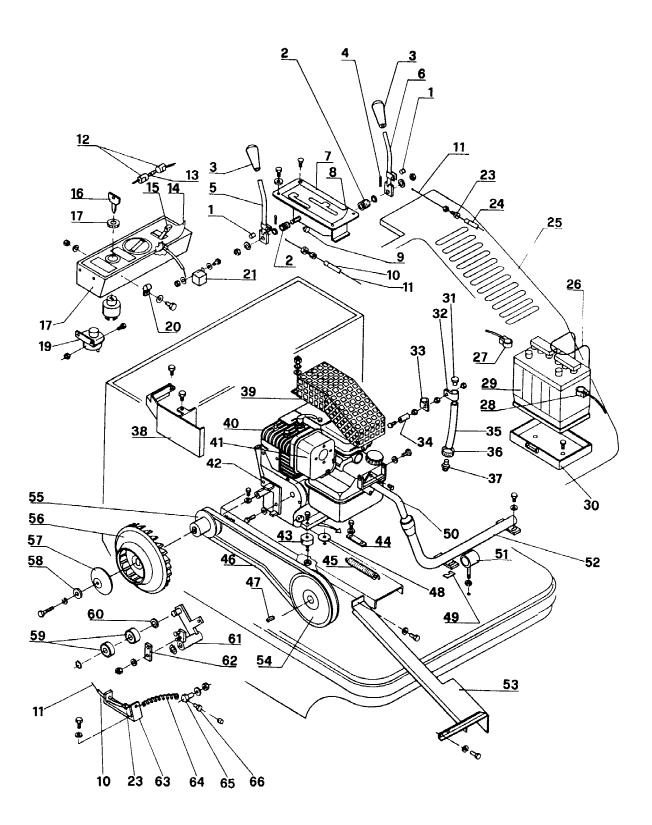

## **WS35**

| DIAGRA          | <u> 4 IVI 4</u> | WS35                       |                       | 96/10/10        |
|-----------------|-----------------|----------------------------|-----------------------|-----------------|
| Ref #           | Part #          | Description                | Briggs & Stratton Qty | Electric<br>Qty |
| 1               | 1000493         | Pin                        | 4                     | 3               |
| 2               | 1000957         | Spring                     | 4                     | 3               |
| 3               | 1000693         | Handle                     | 4                     | 3               |
| 4               | 1001236         | Cotter Pin                 | 4                     | 3               |
| 5               | 1000193         | Lever                      | 2                     | 2               |
| 6               | 1000194         | Lever - Shaker             | 1                     | 1               |
| 7               | 1000191         | Instruments Panel          | 1                     | -               |
| 8               | 1000898         | Decal                      | 1                     | +               |
| 9               | 1000694         | Rubber Plug                | 4                     | 3               |
| 10              | 1000999         | Sheath                     | 1                     | -               |
| 11              | 1000982         | Wire - Flex Cable          | 1                     | -               |
| 12              | 1001117         | Fuse Box                   | 1                     | -               |
| 13              | 1001116         | Fuse                       | 1                     | -               |
| 14              | 1000896         | Decal - Instrument Panel   | 1                     | -               |
| 15              | 1000976         | Handle - Throttle          | 1 1                   | ÷               |
| 16              | 1001153         | Key Set - Ignition         | 1                     | -               |
| 17              | 1001154         | Switch - Ignition          | 1 1                   | _               |
| 18              | 1000198         | Instruments Panel          | 1                     | _               |
| 19              | 1001146         | Switch - Solenoid          | 1                     |                 |
| 20              | 1001095         | Clamp                      | 2                     | <del></del>     |
| 21              | 1001149         | Microswitch                | 1                     |                 |
| 23              | 1000986         | Ratchet                    | 7                     | 3               |
| 24              | 1000996         | Sheath                     | 1                     | 1               |
| 25              | 1000550         | Cover - Gray               | R                     | 1               |
| <u>25</u><br>26 | 1000636         | Rubber Ring                | 11                    | <del>-</del>    |
| 27              | 1000030         | Battery Lead - Negative    | 1                     |                 |
| 28              | 1001131         | Battery Lead - Negative    |                       |                 |
| 29              | 1001130         | Battery Lead - Positive    | 1                     |                 |
| 30              | 1001080         |                            | 1                     | -               |
|                 |                 | Battery Tray               |                       | -               |
| 31              | 1000665         | Rubber Plug                | 1                     |                 |
| 32              | 1001100         | Clamp                      | <u> </u>              | <del></del>     |
| 33              | 1001108         | Clamp                      | 1 1                   | -               |
| 34              | 1000444         | Spacer                     | 1                     |                 |
| 35              | 1000695         | Hose - Oil Drain           | 1                     |                 |
| 36              | 1001016         | Clamp                      | 1                     | -               |
| 37              | 1000390         | Adapter - Hose Nipples     | 1                     | -               |
| 38              | 1000210         | Bracket - Air Shroud       |                       |                 |
| 39              | 1000206         | Cover - Engine Protection  | 1                     | -               |
| 40              | 1000932         | Engine - Briggs & Stratton | 1                     | •               |
| 41              | 1000935         | Muffler                    | 1                     |                 |
| 42              | 1000197         | Belt-Guide                 | 1                     |                 |
| 43              | 1000697         | Isolator - Engine Mount    | 4                     | -               |
| 44              | 1000321         | Adjuster                   | 1                     | -               |
| 45              | 1000951         | Spring                     | 1                     |                 |
| 46              | 1000826         | Belt                       | 1                     | -               |
| 47              | 1001224         | Key                        | 1                     |                 |
| 48              | 1001194         | Washer                     | 4                     | -               |
| 49              | 1000073         | Shim                       | 2                     | -               |
| 50              | 1000205         | Exhaust Pipe               | 1                     | -               |

WS 35

63

64

65

Plate

Spring Screw - Spring Mount

1000069 1000955 1000492

| DIAGR | RAM 4   | WS35                     |     | 96/10/10 |
|-------|---------|--------------------------|-----|----------|
| 51    | 1000209 | Pipe Support             | 1   | -        |
| 52    | 1000369 | Exhaust Pipe             | 1   | -        |
| 53    | 1000260 | Cover - Belt             | 1   | -        |
| 54    | 1000595 | Pulley                   | 1   | -        |
| 55    | 1000515 | Pulley                   | 1   | -        |
| 56    | 1000661 | Vacuum Fan               | 1   |          |
| 57    | 1000609 | Disc - Fan Mount         | 1   | -        |
| 58    | 1000382 | Washer                   | 1   | -        |
| 59    | 1000785 | Bearing                  | 4   | 2        |
| 60    | 1001193 | Washer                   | 2   | 1        |
| 61    | 1000317 | Bracket - Belt Tensioner | 1   | -        |
| 62    | 1000066 | Plate                    | 1   | -        |
|       |         |                          | 1 4 |          |