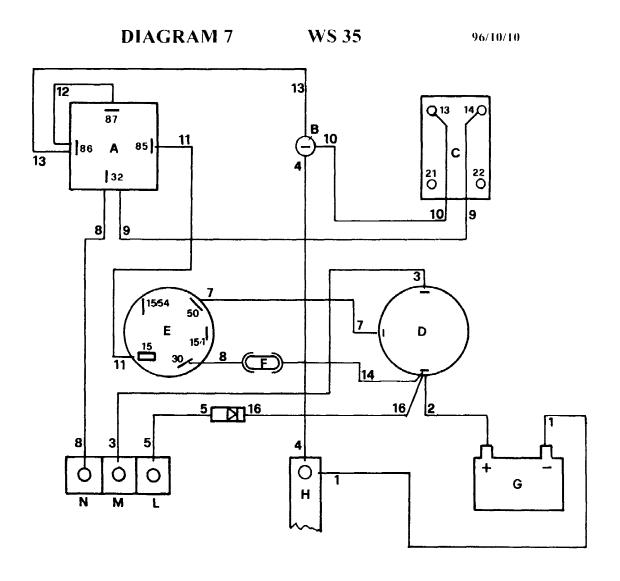

## WS35 B&S

|             | WIRING DIAGRAM         |
|-------------|------------------------|
| Α           | Microswitch            |
| В           | Negative pole          |
| С           | Safety switch*         |
| D           | Electromagnetic switch |
| E           | Świtch                 |
| E<br>F<br>G | Fuse 8A                |
| G           | Battery 12V            |
| Н           | Negative pole          |
| L           | Generator's outlet     |
| M           | Starter                |
| N           | Switching off          |
| 0           | Diode 3A               |