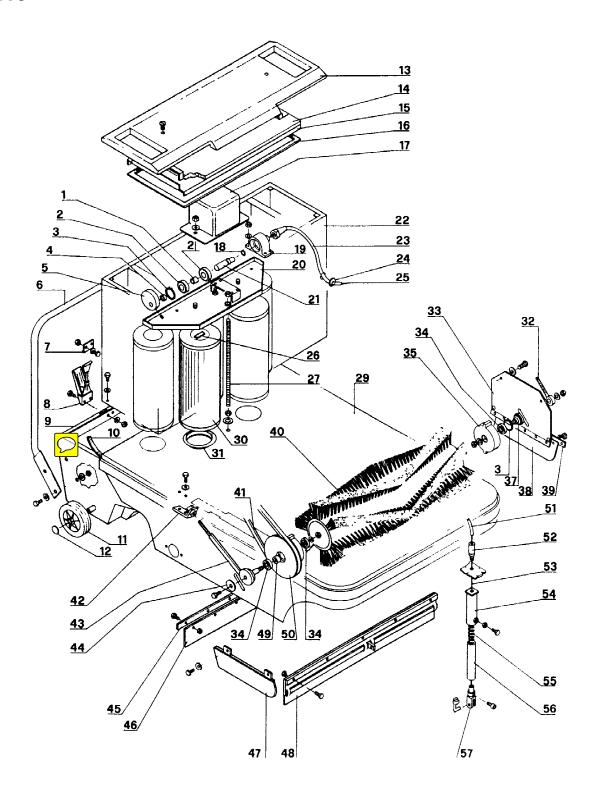

# WS 35

WS 35

**WS35** 

| DIAGRAM I |         | RAM 1 WS35                   |                       | 96/10/10        |
|-----------|---------|------------------------------|-----------------------|-----------------|
| Ref #     | Part #  | Description                  | Briggs & Stratton Qty | Electric<br>Qty |
| 11        | 1000376 | Spacer                       | 1                     | 1               |
| 2         | 1000783 | Bearing                      | 3                     | 3               |
| 3         | 1001201 | Retainer - Snap Ring         | 3                     | 3               |
| 4         | 1000377 | Spacer                       | 1                     | 1               |
| 5         | 1000494 | Eccentric Weight             | 1                     | 1               |
| 6         | 1000361 | Handle - Hopper              | 1                     | 1               |
| 7         | 1001015 | Keeper - Overcenter Latch    | 1                     | 1               |
| 8         | 1001014 | Latch - Over Center          | 1                     | 11              |
| 9         | 1000203 | Hopper - Debris              | 1                     | 1               |
| 10        | 1000760 | Seal - Hopper                | 1                     | 1               |
| 11        | 1000844 | Wheel                        | 2                     | 2               |
| 12        | 1001044 | End Cap                      | 2                     | 2               |
| 13        | 1000649 | Cover - Filter, Grey         | -                     | -               |
| 14        | 1000759 | Foam Layer                   | 1                     | 1               |
| 15        | 1000186 | Lid - Filter Box             | 1                     | 1               |
| 16        | 1000758 | Seal - Filter Box            | 1                     | 1               |
| 17        | 1000610 | Cover                        | 1                     | 1               |
| 18        | 1001202 | Retainer - Snap Ring         | 1                     | 1               |
| 19        | 1000566 | Bearing Block                | 1                     | 1               |
| 20        | 1000185 | Cover                        | 1                     | 1               |
| 21        | 1000541 | Shaft                        | 1                     | 1               |
| 22        | 1000201 | Filters Case                 | 1                     | 1               |
| 23        | 1001020 | Drive - Flexible PTO         | 1                     | 1               |
| 24        | 1000668 | Grommet                      | 1                     | 1               |
| 25        | 1001019 | Flexible Transmission        | 1                     | 1               |
| 26        | 1000743 | Gasket                       | 5                     | 5               |
| 27        | 1000067 | Threaded Rod                 | 3                     | 3               |
| 29        | 1000316 | Main Frame                   | 1                     | 1               |
| 30        | 1000915 | Filter - Dust Control        | 5                     | 5               |
| 31        | 1000732 | Gasket - Filter              | 5                     | 5               |
| 32        | 1000535 | Adjuster - Main Broom        | 1                     | 1               |
| 33        | 1000319 | End Cover - Broom Chamber    | 1 1                   | <u>-</u>        |
| 34        | 1000786 | Bearing                      | 3                     | 3               |
| 35        | 1000572 | Idler                        | 1                     | 1               |
| 36        | 1001201 | Retainer - Snap Ring         | 3                     | 3               |
| 37        | 1000514 | Shaft - Main Broom Idler     | 1                     | 1               |
| 38        | 1000716 | Flap - Main Broom Left       | 1                     | 1               |
| 39        | 1000065 | Strap - Main Broom Flap      | 1                     | 1               |
| 40        | 1000918 | Main Brush                   | 1                     | <u>;</u>        |
| 41        | 1000824 | Belt                         | <u> </u>              | 1               |
| 42        | 1000321 | Adjuster                     | 1                     | <u>-</u>        |
| 43        | 1000321 | Shaft                        |                       | 1               |
| 44        | 1000322 | Washer                       |                       | 1               |
| 45        | 100017  | Strap - Rear Flap            | 1                     | <u> </u>        |
| 45        |         |                              | 1                     | <u> </u>        |
| 46        | 1000712 | Flap - Main Broom Rear       |                       | 1               |
|           | 1000727 | Flap - Main Broom Right Side |                       | <u> </u>        |
| 48        | 1000730 | Flap - Front Debris Door     |                       | 1               |
| 49        | 1000400 | Spacer Main Proom            | 1                     |                 |
| 50        | 1000573 | Driver - Main Broom          | 1                     | 1               |

DIAGRAM 1 WS 35 96/10/10

**WS35** 

| 51 | 1000993 | Sheath            | 1 | 1 |
|----|---------|-------------------|---|---|
| 52 | 1000202 | Adjuster          | 1 | 1 |
| 53 | 1000982 | Wire - Flex Cable | 1 | 1 |
| 54 | 1000184 | Guide - Spring    | 1 | 1 |
| 55 | 1000954 | Spring            | 1 | 1 |
| 56 | 1000320 | Guide - Spring    | 1 | 1 |
| 57 | 1000323 | Clevis            | 1 | 1 |