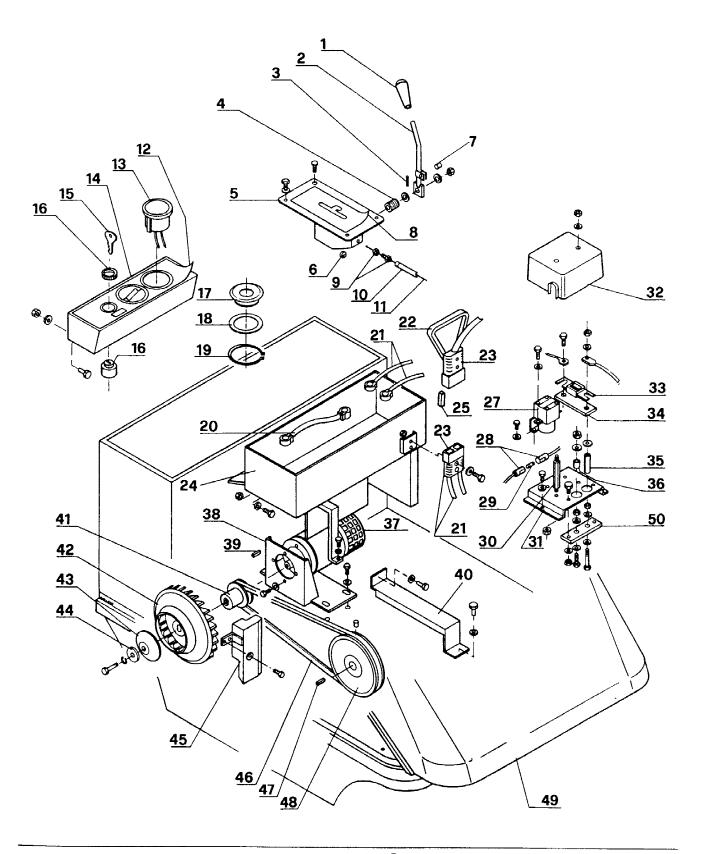

## **WS35**

| DIAGRA          | <u> 4 IVI 4</u> | WS35                       |                       | 96/10/10        |
|-----------------|-----------------|----------------------------|-----------------------|-----------------|
| Ref #           | Part #          | Description                | Briggs & Stratton Qty | Electric<br>Qty |
| 1               | 1000493         | Pin                        | 4                     | 3               |
| 2               | 1000957         | Spring                     | 4                     | 3               |
| 3               | 1000693         | Handle                     | 4                     | 3               |
| 4               | 1001236         | Cotter Pin                 | 4                     | 3               |
| 5               | 1000193         | Lever                      | 2                     | 2               |
| 6               | 1000194         | Lever - Shaker             | 1                     | 1               |
| 7               | 1000191         | Instruments Panel          | 1                     | -               |
| 8               | 1000898         | Decal                      | 1                     | +               |
| 9               | 1000694         | Rubber Plug                | 4                     | 3               |
| 10              | 1000999         | Sheath                     | 1                     | -               |
| 11              | 1000982         | Wire - Flex Cable          | 1                     | -               |
| 12              | 1001117         | Fuse Box                   | 1                     | -               |
| 13              | 1001116         | Fuse                       | 1                     | -               |
| 14              | 1000896         | Decal - Instrument Panel   | 1                     | -               |
| 15              | 1000976         | Handle - Throttle          | 1 1                   | ÷               |
| 16              | 1001153         | Key Set - Ignition         | 1                     | -               |
| 17              | 1001154         | Switch - Ignition          | 1 1                   | _               |
| 18              | 1000198         | Instruments Panel          | 1                     | _               |
| 19              | 1001146         | Switch - Solenoid          | 1                     |                 |
| 20              | 1001095         | Clamp                      | 2                     | <del></del>     |
| 21              | 1001149         | Microswitch                | 1                     |                 |
| 23              | 1000986         | Ratchet                    | 7                     | 3               |
| 24              | 1000996         | Sheath                     | 1                     | 1               |
| 25              | 1000550         | Cover - Gray               | R                     | 1               |
| <u>25</u><br>26 | 1000636         | Rubber Ring                | 11                    | <del>-</del>    |
| 27              | 1000030         | Battery Lead - Negative    | 1                     |                 |
| 28              | 1001131         | Battery Lead - Negative    |                       |                 |
| 29              | 1001130         | Battery Lead - Positive    | 1                     |                 |
| 30              | 1001080         |                            | 1                     | -               |
|                 |                 | Battery Tray               |                       | -               |
| 31              | 1000665         | Rubber Plug                | 1                     |                 |
| 32              | 1001100         | Clamp                      | <u> </u>              | <del></del>     |
| 33              | 1001108         | Clamp                      | 1 1                   | -               |
| 34              | 1000444         | Spacer                     | 1                     |                 |
| 35              | 1000695         | Hose - Oil Drain           | 1                     |                 |
| 36              | 1001016         | Clamp                      | 1                     | -               |
| 37              | 1000390         | Adapter - Hose Nipples     | 1                     | -               |
| 38              | 1000210         | Bracket - Air Shroud       |                       |                 |
| 39              | 1000206         | Cover - Engine Protection  | 1                     | -               |
| 40              | 1000932         | Engine - Briggs & Stratton | 1                     | •               |
| 41              | 1000935         | Muffler                    | 1                     |                 |
| 42              | 1000197         | Belt-Guide                 | 1                     |                 |
| 43              | 1000697         | Isolator - Engine Mount    | 4                     | -               |
| 44              | 1000321         | Adjuster                   | 1                     | -               |
| 45              | 1000951         | Spring                     | 1                     |                 |
| 46              | 1000826         | Belt                       | 1                     | -               |
| 47              | 1001224         | Key                        | 1                     |                 |
| 48              | 1001194         | Washer                     | 4                     | -               |
| 49              | 1000073         | Shim                       | 2                     | -               |
| 50              | 1000205         | Exhaust Pipe               | 1                     | -               |

WS 35

63

64

65

Plate

Spring Screw - Spring Mount

1000069 1000955 1000492

| DIAGR | RAM 4   | WS35                     |     | 96/10/10 |
|-------|---------|--------------------------|-----|----------|
| 51    | 1000209 | Pipe Support             | 1   | -        |
| 52    | 1000369 | Exhaust Pipe             | 1   | -        |
| 53    | 1000260 | Cover - Belt             | 1   | -        |
| 54    | 1000595 | Pulley                   | 1   | -        |
| 55    | 1000515 | Pulley                   | 1   | -        |
| 56    | 1000661 | Vacuum Fan               | 1   |          |
| 57    | 1000609 | Disc - Fan Mount         | 1   | -        |
| 58    | 1000382 | Washer                   | 1   | -        |
| 59    | 1000785 | Bearing                  | 4   | 2        |
| 60    | 1001193 | Washer                   | 2   | 1        |
| 61    | 1000317 | Bracket - Belt Tensioner | 1   | -        |
| 62    | 1000066 | Plate                    | 1   | -        |
|       |         |                          | 1 4 |          |