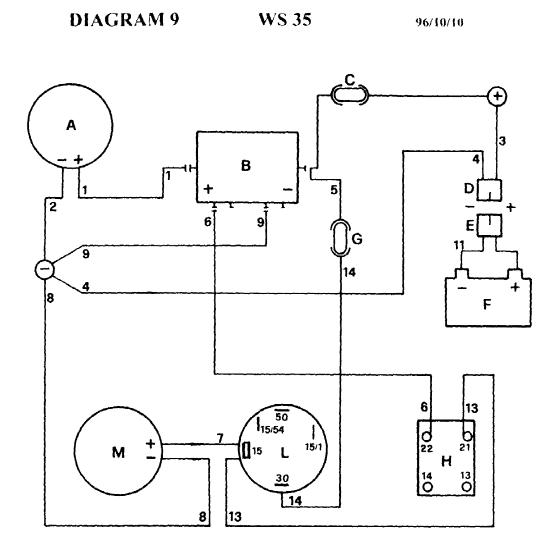

OPTIONAL

WS 35 E

|         | WIRING DIAGRAM           |
|---------|--------------------------|
| Α       | Electric engine 12v      |
| В       | Electromagnetic switch   |
| C       | Fuse 80A                 |
| D       | Mobile connector         |
| E       | Steel connector          |
| F       | Battery                  |
| G       | Fuse 16A                 |
| Н       | Safety switch *          |
| L       | Switch                   |
| M       | Battery charge indicator |
| * OPTIC | )NAL                     |