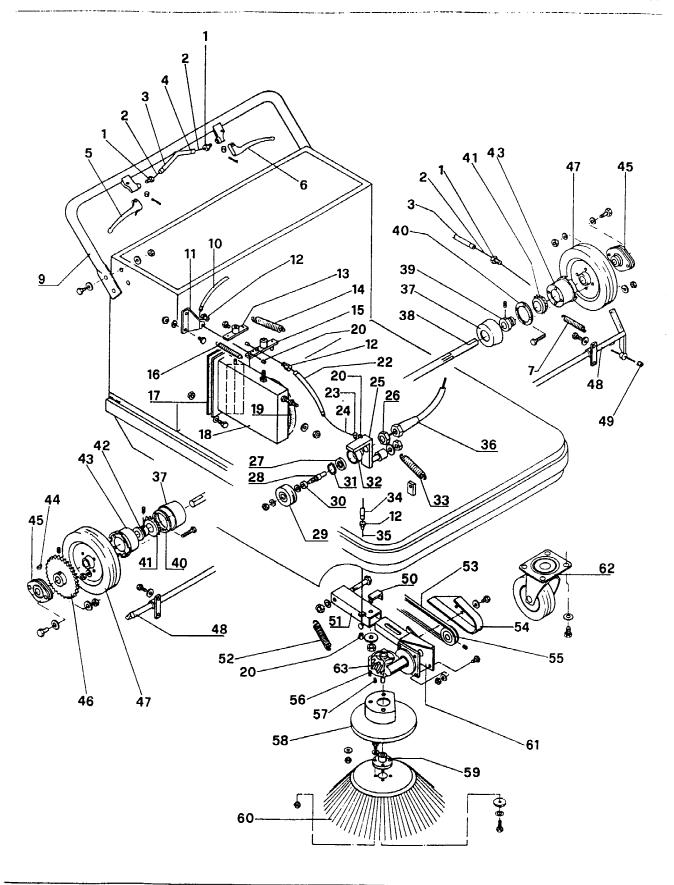

97/2/24

**WS35** 

| DIAGK.   | AIVIZ   | W 535                    |                          | 96/10/10        |
|----------|---------|--------------------------|--------------------------|-----------------|
| Ref #    | Part #  | Description              | Briggs &<br>Stratton Qty | Electric<br>Qty |
| 1        | 1001003 | Adjuster                 | 4                        | 4               |
| 2        | 1001000 | Wire - Flex Cable        | 2                        | 2               |
| 3        | 1000995 | Sheath                   | 1                        | 1               |
| 4        | 1000994 | Sheath                   | 1                        | 1               |
| 5        | 1000977 | Brake Control Lever      | 1                        | 1               |
| 6        | 1000978 | Motion Control Lever     | 1                        | 1               |
| 7        | 1000943 | Spring                   | 2                        | 2               |
| 9        | 1000368 | Handle                   | 1                        | 1               |
| 10       | 1000996 | Sheath                   | 1                        | 1               |
| 11       | 1000068 | Support                  | 1                        | 1               |
| 12       | 1001002 | Adjuster                 | 4                        | 3               |
| 13       | 1000276 | Lever                    | 1                        | 1               |
| 14       | 1000941 | Spring                   | 1                        | 1               |
| 15       | 1000324 | Plate                    | 1 1                      | 1               |
| 16       | 1000942 | Spring                   | 1                        | 1               |
| 17       | 1000709 | Gasket                   | 1 1                      | <del>i</del>    |
| 18       | 1000611 | Housing                  |                          | 1               |
| 19       | 1000710 | Washer                   | 1 1                      | 1               |
| 20       | 1000710 | Clamp - Adjuster         | 4                        | 3               |
| 22       | 1000988 | Sheath                   | 1                        | <u>3</u>        |
| 23       | 1000997 | Ratchet                  | 2                        | 2               |
| 24       | 1000987 | Cable Wire               | 4                        |                 |
| 25       |         |                          |                          | <u> </u>        |
| 25<br>26 | 1000124 | Assy - Wheel Bracket Nut |                          | 1               |
|          | 1001183 | <u> </u>                 | 1                        | <u>1</u><br>3   |
| 27<br>28 | 1000783 | Bearing<br>Shaft         | 3                        | 3               |
|          | 1000542 |                          |                          |                 |
| 29       | 1000836 | Wheel                    |                          |                 |
| 30       | 1000377 | Spacer                   | 1                        | 1               |
| 31       | 1001201 | Retainer - Snap Ring     | 3                        | 3               |
| 32       | 1000378 | Support                  | 1                        |                 |
| 33       | 1000939 | Spring                   | 2                        | 2               |
| 34       | 1000998 | Sheath                   | 1 1                      |                 |
| 35       | 1000982 | Wire - Flex Cable        | 1                        | 1               |
| 36       | 1001020 | Drive - Flexible PTO     | 1                        | 11              |
| 37       | 1000655 | Dust - Casing            | 2                        | 2               |
| 38       | 1000517 | Shaft                    | 1                        | 1               |
| 39       | 1000483 | Free Wheel Hub           | 1                        | 1               |
| 40       | 1000064 | Free Wheel Flange        | 2                        | 2               |
| 41       | 1000852 | Free Wheel               | 2                        | 2               |
| 42       | 1000482 | Free Wheel Hub           | 1                        | 1               |
| 43       | 1000654 | Free Wheel Flange        | 2                        | 2               |
| 44       | 1001225 | Key                      | 1                        | 1               |
| 45       | 1000807 | Bearing - Flange         | 4                        | 4               |
| 46       | 1000558 | Ring Gear                | 1                        | 1               |
| 47       | 1000846 | Wheel                    | 2                        | 2               |
| 48       | 1000325 | Brake Arm                | 1                        | 1               |
| 49       | 1001001 | Clamp - Wire End         | 2                        | 2               |
| 50       | 1000188 | Bracket                  | 1                        | 1               |
| 51       | 1000189 | Arm - Side Broom         | 1                        | 1               |

# **WS35**

| 52 | 1000956 | Spring              | 1 |     |
|----|---------|---------------------|---|-----|
| 53 | 1000825 | Belt                | 1 | 1   |
| 54 | 1000627 | Cover - Belt        | 1 |     |
| 55 | 1000579 | Pulley              | 1 | 1   |
| 56 | 1000928 | Gear Box            | 1 |     |
| 57 | 1001230 | Key                 | 1 |     |
| 58 | 1000629 | Shroud - Side Broom | 1 | - ' |
| 59 | 1000653 | Side Brush Flange   | 1 |     |
| 60 | 1000913 | Side Brush          | 1 | 1   |
| 61 | 1000190 | Arm - Side Broom    | 1 | 1   |
| 62 | 1000845 | Caster Wheel        | 1 | ı   |
| 63 | 1001360 | Reduction gear      | 1 | 1   |