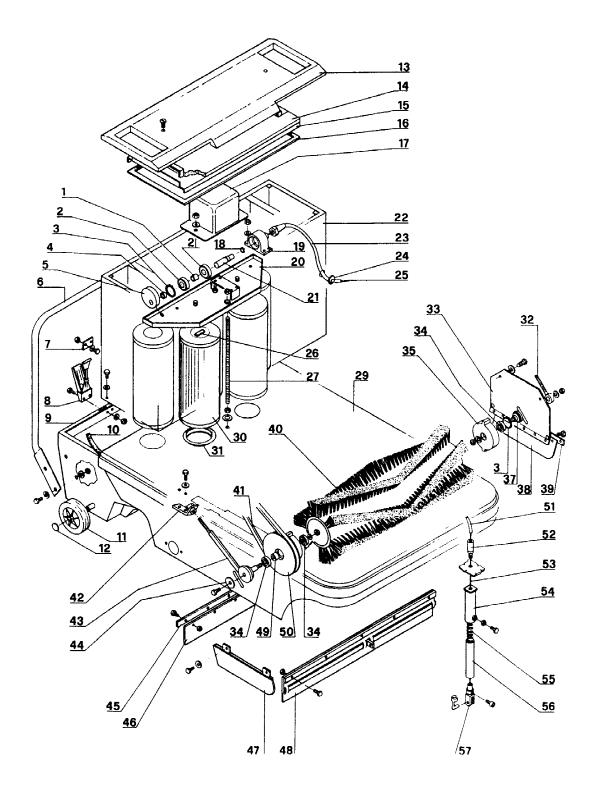

# WS 35

WS 35

**WS35** 

| DIAGRAM I |         | RAM 1 WS35                   |                       | 96/10/10        |
|-----------|---------|------------------------------|-----------------------|-----------------|
| Ref #     | Part #  | Description                  | Briggs & Stratton Qty | Electric<br>Qty |
| 11        | 1000376 | Spacer                       | 1                     | 1               |
| 2         | 1000783 | Bearing                      | 3                     | 3               |
| 3         | 1001201 | Retainer - Snap Ring         | 3                     | 3               |
| 4         | 1000377 | Spacer                       | 1                     | 1               |
| 5         | 1000494 | Eccentric Weight             | 1                     | 1               |
| 6         | 1000361 | Handle - Hopper              | 1                     | 1               |
| 7         | 1001015 | Keeper - Overcenter Latch    | 1                     | 1               |
| 8         | 1001014 | Latch - Over Center          | 1                     | 11              |
| 9         | 1000203 | Hopper - Debris              | 1                     | 1               |
| 10        | 1000760 | Seal - Hopper                | 1                     | 1               |
| 11        | 1000844 | Wheel                        | 2                     | 2               |
| 12        | 1001044 | End Cap                      | 2                     | 2               |
| 13        | 1000649 | Cover - Filter, Grey         | -                     | -               |
| 14        | 1000759 | Foam Layer                   | 1                     | 1               |
| 15        | 1000186 | Lid - Filter Box             | 1                     | 1               |
| 16        | 1000758 | Seal - Filter Box            | 1                     | 1               |
| 17        | 1000610 | Cover                        | 1                     | 1               |
| 18        | 1001202 | Retainer - Snap Ring         | 1                     | 1               |
| 19        | 1000566 | Bearing Block                | 1                     | 1               |
| 20        | 1000185 | Cover                        | 1                     | 1               |
| 21        | 1000541 | Shaft                        | 1                     | 1               |
| 22        | 1000201 | Filters Case                 | 1                     | 1               |
| 23        | 1001020 | Drive - Flexible PTO         | 1                     | 1               |
| 24        | 1000668 | Grommet                      | 1                     | 1               |
| 25        | 1001019 | Flexible Transmission        | 1                     | 1               |
| 26        | 1000743 | Gasket                       | 5                     | 5               |
| 27        | 1000067 | Threaded Rod                 | 3                     | 3               |
| 29        | 1000316 | Main Frame                   | 1                     | 1               |
| 30        | 1000915 | Filter - Dust Control        | 5                     | 5               |
| 31        | 1000732 | Gasket - Filter              | 5                     | 5               |
| 32        | 1000535 | Adjuster - Main Broom        | 1                     | 1               |
| 33        | 1000319 | End Cover - Broom Chamber    | 1 1                   | <u>-</u>        |
| 34        | 1000786 | Bearing                      | 3                     | 3               |
| 35        | 1000572 | Idler                        | 1                     | 1               |
| 36        | 1001201 | Retainer - Snap Ring         | 3                     | 3               |
| 37        | 1000514 | Shaft - Main Broom Idler     | 1                     | 1               |
| 38        | 1000716 | Flap - Main Broom Left       | 1                     | 1               |
| 39        | 1000065 | Strap - Main Broom Flap      | 1                     | 1               |
| 40        | 1000918 | Main Brush                   | 1                     | <u>;</u>        |
| 41        | 1000824 | Belt                         | <u> </u>              | 1               |
| 42        | 1000321 | Adjuster                     | 1                     | <u>-</u>        |
| 43        | 1000321 | Shaft                        |                       | 1               |
| 44        | 1000322 | Washer                       |                       | 1               |
| 45        | 100017  | Strap - Rear Flap            | 1                     | <u> </u>        |
| 45        |         |                              | 1                     | <u> </u>        |
| 46        | 1000712 | Flap - Main Broom Rear       |                       | 1               |
|           | 1000727 | Flap - Main Broom Right Side |                       | <u> </u>        |
| 48        | 1000730 | Flap - Front Debris Door     |                       | 1               |
| 49        | 1000400 | Spacer Main Proom            | 1                     |                 |
| 50        | 1000573 | Driver - Main Broom          | 1                     | 1               |

DIAGRAM 1 WS 35 96/10/10

**WS35** 

| 51 | 1000993 | Sheath            | 1 | 1 |
|----|---------|-------------------|---|---|
| 52 | 1000202 | Adjuster          | 1 | 1 |
| 53 | 1000982 | Wire - Flex Cable | 1 | 1 |
| 54 | 1000184 | Guide - Spring    | 1 | 1 |
| 55 | 1000954 | Spring            | 1 | 1 |
| 56 | 1000320 | Guide - Spring    | 1 | 1 |
| 57 | 1000323 | Clevis            | 1 | 1 |