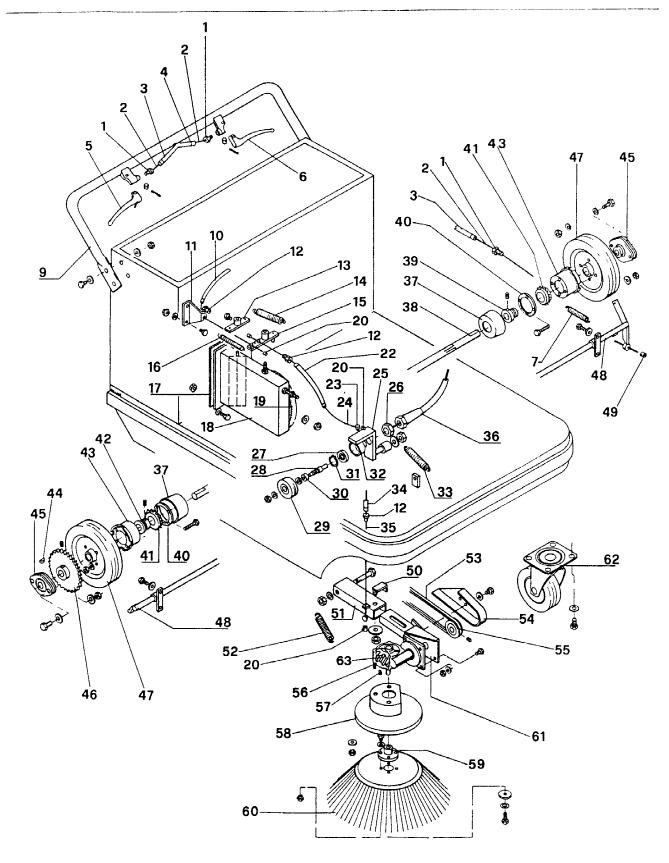

# WS 35

WS 35

**WS35** 

| DIAGRAM I |         | RAM 1 WS35                   |                       | 96/10/10        |
|-----------|---------|------------------------------|-----------------------|-----------------|
| Ref #     | Part #  | Description                  | Briggs & Stratton Qty | Electric<br>Qty |
| 11        | 1000376 | Spacer                       | 1                     | 1               |
| 2         | 1000783 | Bearing                      | 3                     | 3               |
| 3         | 1001201 | Retainer - Snap Ring         | 3                     | 3               |
| 4         | 1000377 | Spacer                       | 1                     | 1               |
| 5         | 1000494 | Eccentric Weight             | 1                     | 1               |
| 6         | 1000361 | Handle - Hopper              | 1                     | 1               |
| 7         | 1001015 | Keeper - Overcenter Latch    | 1                     | 1               |
| 8         | 1001014 | Latch - Over Center          | 1                     | 11              |
| 9         | 1000203 | Hopper - Debris              | 1                     | 1               |
| 10        | 1000760 | Seal - Hopper                | 1                     | 1               |
| 11        | 1000844 | Wheel                        | 2                     | 2               |
| 12        | 1001044 | End Cap                      | 2                     | 2               |
| 13        | 1000649 | Cover - Filter, Grey         | -                     | -               |
| 14        | 1000759 | Foam Layer                   | 1                     | 1               |
| 15        | 1000186 | Lid - Filter Box             | 1                     | 1               |
| 16        | 1000758 | Seal - Filter Box            | 1                     | 1               |
| 17        | 1000610 | Cover                        | 1                     | 1               |
| 18        | 1001202 | Retainer - Snap Ring         | 1                     | 1               |
| 19        | 1000566 | Bearing Block                | 1                     | 1               |
| 20        | 1000185 | Cover                        | 1                     | 1               |
| 21        | 1000541 | Shaft                        | 1                     | 1               |
| 22        | 1000201 | Filters Case                 | 1                     | 1               |
| 23        | 1001020 | Drive - Flexible PTO         | 1                     | 1               |
| 24        | 1000668 | Grommet                      | 1                     | 1               |
| 25        | 1001019 | Flexible Transmission        | 1                     | 1               |
| 26        | 1000743 | Gasket                       | 5                     | 5               |
| 27        | 1000067 | Threaded Rod                 | 3                     | 3               |
| 29        | 1000316 | Main Frame                   | 1                     | 1               |
| 30        | 1000915 | Filter - Dust Control        | 5                     | 5               |
| 31        | 1000732 | Gasket - Filter              | 5                     | 5               |
| 32        | 1000535 | Adjuster - Main Broom        | 1                     | 1               |
| 33        | 1000319 | End Cover - Broom Chamber    | 1 1                   | <u>-</u>        |
| 34        | 1000786 | Bearing                      | 3                     | 3               |
| 35        | 1000572 | Idler                        | 1                     | 1               |
| 36        | 1001201 | Retainer - Snap Ring         | 3                     | 3               |
| 37        | 1000514 | Shaft - Main Broom Idler     | 1                     | 1               |
| 38        | 1000716 | Flap - Main Broom Left       | 1                     | 1               |
| 39        | 1000065 | Strap - Main Broom Flap      | 1                     | 1               |
| 40        | 1000918 | Main Brush                   | 1                     | <u>;</u>        |
| 41        | 1000824 | Belt                         | <u> </u>              | 1               |
| 42        | 1000321 | Adjuster                     | 1                     | <u>-</u>        |
| 43        | 1000321 | Shaft                        |                       | 1               |
| 44        | 1000322 | Washer                       |                       | 1               |
| 45        | 100017  | Strap - Rear Flap            | 1                     | <u> </u>        |
| 45        |         |                              | 1                     | <u> </u>        |
| 46        | 1000712 | Flap - Main Broom Rear       |                       | 1               |
|           | 1000727 | Flap - Main Broom Right Side |                       | <u> </u>        |
| 48        | 1000730 | Flap - Front Debris Door     |                       | 1               |
| 49        | 1000400 | Spacer Main Proom            | 1                     |                 |
| 50        | 1000573 | Driver - Main Broom          | 1                     | 1               |

DIAGRAM 1 WS 35 96/10/10

**WS35** 

| 51 | 1000993 | Sheath            | 1 | 1 |
|----|---------|-------------------|---|---|
| 52 | 1000202 | Adjuster          | 1 | 1 |
| 53 | 1000982 | Wire - Flex Cable | 1 | 1 |
| 54 | 1000184 | Guide - Spring    | 1 | 1 |
| 55 | 1000954 | Spring            | 1 | 1 |
| 56 | 1000320 | Guide - Spring    | 1 | 1 |
| 57 | 1000323 | Clevis            | 1 | 1 |