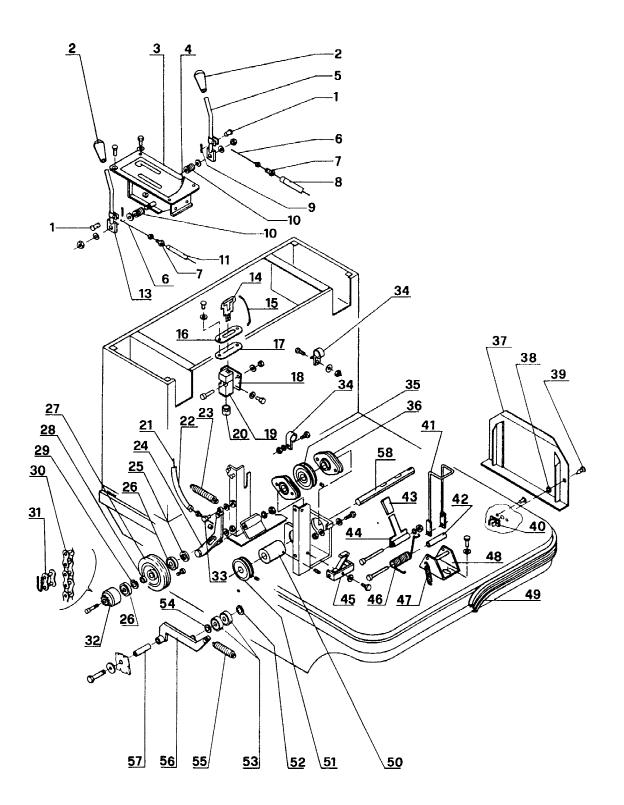

DIAGRAM 3 WS 35 96/10/10

**WS35** 

| DIAGRAM 3 |         | WS35                          |                       | 96/10/10        |
|-----------|---------|-------------------------------|-----------------------|-----------------|
| Ref #     | Part #  | Description                   | Briggs & Stratton Qty | Electric<br>Qty |
| 1         | 1000493 | Pin                           | 4                     | 3               |
| 2         | 1000693 | Handle                        | 4                     | 3               |
| 3         | 1000192 | Instruments Panel             | 1                     | 1               |
| 4         | 1000897 | Decal                         | 1                     | 1               |
| 5         | 1000195 | Lever                         | 1                     | 1               |
| 6         | 1000982 | Wire - Flex Cable             | 1                     | 1               |
| 7         | 1000986 | Ratchet                       | 7                     | 3               |
| 8         | 1000998 | Sheath                        | 1                     | 1               |
| 9         | 1001236 | Cotter Pin                    | 4                     | 3               |
| 10        | 1000957 | Spring                        | 4                     | 3               |
| 11        | 1000993 | Sheath                        | 1                     | 1               |
| 13        | 1000193 | Lever                         | 1                     | 1               |
| 14        | 1000102 | Safety Key                    | 1                     | 1               |
| 15        | 1001010 | Wire Rope                     | 1                     | 1               |
| 16        | 1000103 | Plate - Safety Key            | 1                     | 1               |
| 17        | 1000724 | Spacer - Safety Key           | 1                     | 1               |
| 18        | 1000107 | Bracket - Safety Key Mount    | 1                     | 1               |
| 19        | 1001157 | Switch - Safety Key           | 1                     | 1               |
| 20        | 1001094 | End Clamp                     | 1                     | 1               |
| 21        | 1001000 | Wire - Flex Cable             | 2                     | 2               |
| 22        | 1000994 | Sheath                        | 1                     | 1               |
| 23        | 1000939 | Spring                        | 2                     | 2               |
| 24        | 1000183 | Lever                         | 1                     | 1               |
| 25        | 1000442 | Spacer                        | 1 1                   | 1               |
| 26        | 1000798 | Bearing                       | 2                     | 2               |
| 27        | 1000847 | Drive Wheel                   | 1                     | 1               |
| 28        | 1000443 | Spacer                        |                       | 1               |
| 29        | 1001213 | Retainer - Snap Ring          | 1                     | 1               |
| 30        | 1000854 | Chain - Roller                | 1                     | 1               |
| 31        | 1000857 | Connector Link - Roller Chain |                       | 1               |
| 32        | 1000557 | Pinion                        | 1                     | 1               |
| 33        | 1000337 | Screw - Pivot                 | 1                     | 1               |
| 34        | 1001095 | Clamp                         |                       |                 |
| 35        | 1001033 | Pulley                        | 2                     | 2<br>1          |
| 36        | 1000303 | Bearing - Flange              | 4                     | 4               |
| 37        | 1000200 | Cover - Side                  | 1                     |                 |
| 38        | 1000200 | Rubber Ring                   | 2                     | 2               |
| 39        | 1001042 | Pivot                         | 2                     |                 |
| 40        | 1001043 | Receptacle                    | 2                     | 2 2             |
| 41        |         |                               |                       |                 |
| 42        | 1000256 | Safety Lever                  | 1                     | 11              |
|           | 1000474 | Spacer                        | 1                     | 1               |
| 43        | 1000705 | Handle                        | 1                     | 1               |
| 44        | 1000258 | Lever's Stop                  | 1                     | 1               |
| 45        | 1000196 | Belt-guide                    | 1 1                   | 1               |
| 46        | 1000968 | Spring                        | 1                     | 11              |
| 47        | 1000942 | Spring                        | 1                     | 11              |
| 48        | 1000255 | Bracket - Safety Lever        | 1                     | 1               |
| 49        | 1000658 | Bumper                        | 1                     | 1               |
| 50        | 1000491 | Advancing Roller              | 1                     | 1               |

WS 35

| DIAGRAM 3 |     | AM 3    | W835   |   | 96/10/10 |
|-----------|-----|---------|--------|---|----------|
|           | 51  | 1000582 | Pulley | 1 | 1        |
|           | = 0 | 4004000 | D'     |   |          |

| 51 | 1000582 | Pulley               |   | 1  |
|----|---------|----------------------|---|----|
| 52 | 1001208 | Ring                 | 2 | 1  |
| 53 | 1000785 | Bearing              | 4 | 2  |
| 54 | 1001193 | Washer               | 2 | 2  |
| 55 | 1000951 | Spring               | 2 | 2_ |
| 56 | 1000318 | Lever - Belt Tension | 1 | 1  |
| 57 | 1000441 | Bushing - Pivot      | 1 | 1  |
| 58 | 1000516 | Shaft                | 1 | 1  |